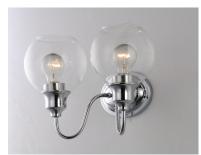

### PRODUCT DESCRIPTION

Curved arms support circular glass with an open bottom which can be installed facing up or down. Available in your choice of Polished Chrome with Clear glass or Satin Nickel with Satin White glass.

**MEASUREMENTS** 

DIMENSION : 14" W x 9" H x 8" Ext **BACK PLATE** : 6" W x 4.15" H x 5.25" HCO

HANGING WEIGHT : 2.64 lb

LAMPING

INPUT VOLTAGE : 120V

BULB : 2 x 60W Incandescent E26 Medium , 120W Total

BULB INCLUDED : (Not Included)