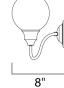

### PRODUCT DESCRIPTION

Curved arms support circular glass with an open bottom which can be installed facing up or down. Available in your choice of Polished Chrome with Clear glass or Satin Nickel with Satin White glass.

**MEASUREMENTS** 

DIMENSION : 14" W x 9" H x 8" Ext **BACK PLATE** : 6" W x 4.15" H x 5.25" HCO

HANGING WEIGHT : 2.64 lb

LAMPING

INPUT VOLTAGE : 120V

BULB : 2 x 60W Incandescent E26 Medium , 120W Total

BULB INCLUDED : (Not Included)