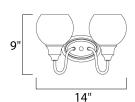

**MEASUREMENTS** 

DIMENSION : 14" W x 9" H x 8" Ext **BACK PLATE** : 6" W x 4.15" H x 5.25" HCO

HANGING WEIGHT : 2.64 lb

LAMPING

INPUT VOLTAGE : 120V

BULB : 2 x 60W Incandescent E26 Medium , 120W Total

BULB INCLUDED : (Not Included)