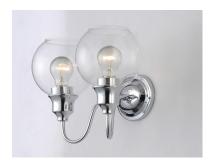

### PRODUCT DESCRIPTION

Curved arms support circular glass with an open bottom which can be installed facing up or down. Available in your choice of Polished Chrome with Clear glass or Satin Nickel with Satin White glass.

**MEASUREMENTS** 

DIMENSION : 14" W x 9" H x 8" Ext **BACK PLATE** : 6" W x 4.15" H x 5.25" HCO

HANGING WEIGHT : 2.64 lb

LAMPING

INPUT VOLTAGE : 120V

BULB : 2 x 60W Incandescent E26 Medium , 120W Total

BULB INCLUDED : (Not Included)