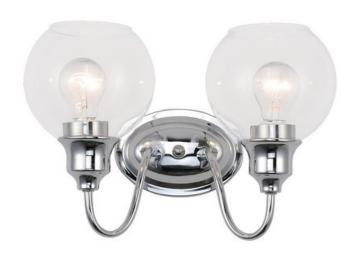

### PRODUCT DESCRIPTION

Curved arms support circular glass with an open bottom which can be installed facing up or down. Available in your choice of Polished Chrome with Clear glass or Satin Nickel with Satin White glass.

**MEASUREMENTS** 

DIMENSION : 14" W x 9" H x 8" Ext **BACK PLATE** : 6" W x 4.15" H x 5.25" HCO

HANGING WEIGHT : 2.64 lb

LAMPING

INPUT VOLTAGE : 120V

BULB : 2 x 60W Incandescent E26 Medium , 120W Total

BULB INCLUDED : (Not Included)